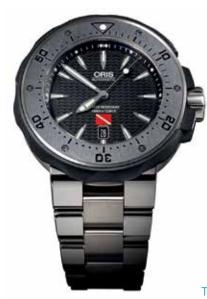

#### TICK TOCK

To commemorate the deliberate sinking in Cayman, Oris has released the eponymously named Oris Kittiwake Limited Edition watch limited to 500 pieces. Designed for divers, the titanium case sports their 'Rotation Safety System', an automatic helium valve and is water resistant to 1,000 metres. Proving "no man is an island," with each sale a donation is made to the Kittiwake reef project by both Oris and Island Company. www.islandcompaniesltd.com