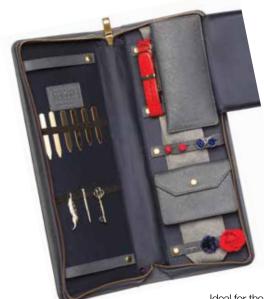

BITS & BOBS

Ideal for the man on the go,
Hook + Albert's Waxed Canvas Accessories Travel Kit is
an innovative way to bring order to the oft unruly world of
accessories. Made with luxurious waxed canvas, premium
leather trimming and stainless steel hardware the deluxe case
can be customised according to need so valuables can travel
in the style they deserve. www.hookandalbert.com