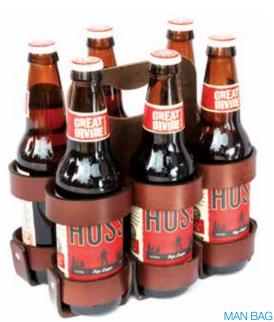

#### ORDER ON THE GO

Customisable in the way life requires, The Mod from This is Ground is a gorgeously crafted leather

Man's most beloved six-pack, the Spartan Carton from Walnut keeps brews classy. Handcrafted from durable, weatherproof leather, the rugged carrier, that also happens to be environmentally friendly, is anything but austere. Available in bicycle-friendly and wine versions. www.walnutstudiolo.com