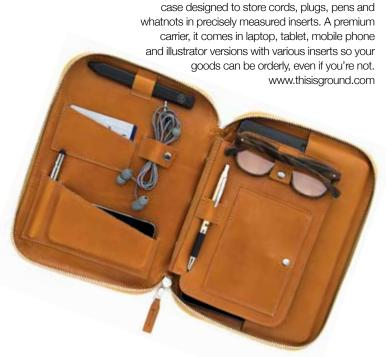

#### ORDER ON THE GO

Customisable in the way life requires, The Mod from This is Ground is a gorgeously crafted leather

Man's most beloved six-pack, the Spartan Carton from Walnut keeps brews classy. Handcrafted from durable, weatherproof leather, the rugged carrier, that also happens to be environmentally friendly, is anything but austere. Available in bicycle-friendly and wine versions. www.walnutstudiolo.com